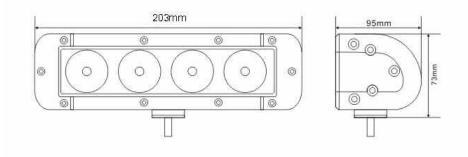

#### Technical Drawing (not to scale)

### Part No. 0-420-92

A powerful 4 x 10 watt 10-30 volt CREE LED Work lamp. Black powder coated die cast aluminum case, polycarbonate lens. Protected to IP67. I 95 x w 203 x h 73mm. Approx Life: 30,000 hours.

#### **Specification**

| Туре                  | LED work lamp          |
|-----------------------|------------------------|
| Voltage               | 10-30 volt dc          |
| Current Draw          | 2.1A @ 12V. 1.1A @ 24V |
| LEDs                  | CREE 4 x 10W (6000K)   |
| Lumens                | 2700Lm                 |
| Housing               | Die cast aluminum      |
| Bracket               | Stainless steel        |
| Lens                  | Polycarbonate PMMA     |
| Degree of protection  | IP67                   |
| Operating temperature | -40°C to +60°C         |
| Weight                | 1.3KG                  |
| Dimensions            | 95 x w 203 x h 73mm    |
|                       |                        |