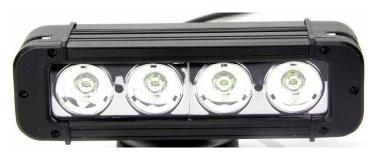

### Part No. 0-420-92

A powerful 4 x 10 watt 10-30 volt CREE LED Work lamp. Black powder coated die cast aluminum case, polycarbonate lens. Protected to IP67. I 95 x w 203 x h 73mm. Approx Life: 30,000 hours.

#### **Specification**

| Туре                  | LED work lamp          |
|-----------------------|------------------------|
| Voltage               | 10-30 volt dc          |
| Current Draw          | 2.1A @ 12V. 1.1A @ 24V |
| LEDs                  | CREE 4 x 10W (6000K)   |
| Lumens                | 2700Lm                 |
| Housing               | Die cast aluminum      |
| Bracket               | Stainless steel        |
| Lens                  | Polycarbonate PMMA     |
| Degree of protection  | IP67                   |
| Operating temperature | -40°C to +60°C         |
| Weight                | 1.3KG                  |
| Dimensions            | 95 x w 203 x h 73mm    |
|                       |                        |